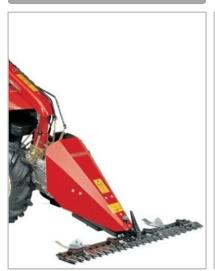

|
| Differential           | Engage/disengage lever                        | NA                             |
| Brakes                 | Independent mechanical on both wheels         |                                |
| Tyres                  | 5.00 - 12                                     | 3.50 – 6                       |
| Handlebars             | Height/Off-set adjustable and 180 Tilting     |                                |
| Safety                 | Complying with International standards        |                                |
| Headlights             | Yes                                           | No                             |
| Weight (Kgs.)          | 150 kg with Diesel Engine                     | 55 kg                          |

## **ATTACHMENTS**











# AGROCOM





**SPECIFICATIONS** 

NGINE : Honda 5 HP

**TRANSMISSION** : Pinion and Chain Drive, 1 forward + 1 reverse speed

**TRANSMISSION HOUSING** : Heavy Duty replaceable steel plates

**CLUTCH** : 2 control levers placed on the handlebars

TILLER : 90 cm with 6 sets of tines ; 320 mm dia tine with

crop protection disc

WEIGHT : 55 kgs

**PRODUCED BY** 

YAGMUR TARIM MAKINALARI San. ve Tic A.S Beymersan Sanayi Sitesi 2. Cadde No.17 TURKEY INDIAN PARTNERS



8A, Camac Court, 25 B, Camac Street, Kolkata – 700016

AGROCOM Ph: +33-22874206; Fax: +33-22867304, email: info@agrocom.in, Web: www.agrocom.in