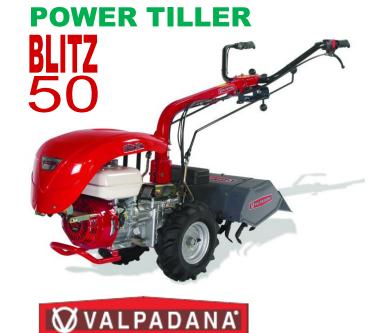

### **POWER TILLER**

BLITZ 80

# OUTSTANDING FEATURES of BLITZ 80 & BLITZ 50

NARRROW WHEEL BASE OF ONLY 21 IN. (Blitz 80) & 16 IN. (Blitz 50)

LIGHT WEIGHT ROBUST ALUMINUM
GEAR BOX HOUSING

"POWER TAKE OFF" (PTO) FOR QUICK COUPLE OF IMPLEMENTS