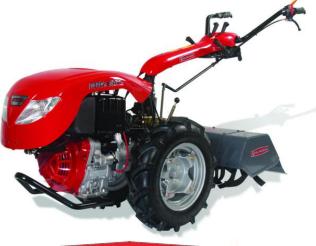

### **POWER TILLER**

BLITZ 80

# OUTSTANDING FEATURES of BLITZ 80 & BLITZ 50

NARRROW WHEEL BASE OF ONLY 21 IN. (Blitz 80) & 16 IN. (Blitz 50)

LIGHT WEIGHT ROBUST ALUMINUM
GEAR BOX HOUSING

"POWER TAKE OFF" (PTO) FOR QUICK COUPLE OF IMPLEMENTS