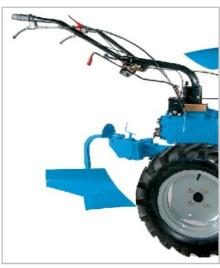

|
| Differential           | Engage/disengage lever                        | NA                             |
| Brakes                 | Independent mechanical on both wheels         |                                |
| Tyres                  | 5.00 - 12                                     | 3.50 – 6                       |
| Handlebars             | Height/Off-set adjustable and 180 Tilting     |                                |
| Safety                 | Complying with International standards        |                                |
| Headlights             | Yes                                           | No                             |
| Weight (Kgs.)          | 150 kg with Diesel Engine                     | 55 kg                          |

## **ATTACHMENTS**











# AGROCOM





**SPECIFICATIONS** 

NGINE : Honda 5 HP

**TRANSMISSION** : Pinion and Chain Drive, 1 forward + 1 reverse speed

**TRANSMISSION HOUSING** : Heavy Duty replaceable steel plates

**CLUTCH** : 2 control levers placed on the handlebars

TILLER : 90 cm with 6 sets of tines ; 320 mm dia tine with

crop protection disc

WEIGHT : 55 kgs

**PRODUCED BY** 

YAGMUR TARIM MAKINALARI San. ve Tic A.S Beymersan Sanayi Sitesi 2. Cadde No.17 TURKEY INDIAN PARTNERS



8A, Camac Court, 25 B, Camac Street, Kolkata – 700016

AGROCOM Ph: +33-22874206; Fax: +33-22867304, email: info@agrocom.in, Web: www.agrocom.in