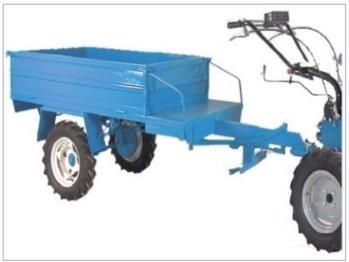

|
| Differential           | Engage/disengage lever                        | NA                             |
| Brakes                 | Independent mechanical on both wheels         |                                |
| Tyres                  | 5.00 - 12                                     | 3.50 – 6                       |
| Handlebars             | Height/Off-set adjustable and 180 Tilting     |                                |
| Safety                 | Complying with International standards        |                                |
| Headlights             | Yes                                           | No                             |
| Weight (Kgs.)          | 150 kg with Diesel Engine                     | 55 kg                          |

## **ATTACHMENTS**











# AGROCOM





**SPECIFICATIONS** 

NGINE : Honda 5 HP

**TRANSMISSION** : Pinion and Chain Drive, 1 forward + 1 reverse speed

**TRANSMISSION HOUSING** : Heavy Duty replaceable steel plates

**CLUTCH** : 2 control levers placed on the handlebars

TILLER : 90 cm with 6 sets of tines ; 320 mm dia tine with

crop protection disc

WEIGHT : 55 kgs

**PRODUCED BY** 

YAGMUR TARIM MAKINALARI San. ve Tic A.S Beymersan Sanayi Sitesi 2. Cadde No.17 TURKEY INDIAN PARTNERS



8A, Camac Court, 25 B, Camac Street, Kolkata – 700016

AGROCOM Ph: +33-22874206; Fax: +33-22867304, email: info@agrocom.in, Web: www.agrocom.in