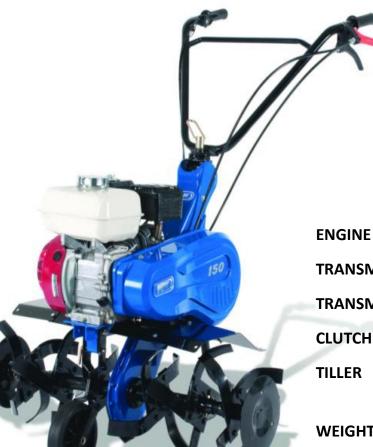

# AGROCOM

**SPECIFICATIONS** 

NGINE : Honda 5 HP

**TRANSMISSION** : Pinion and Chain Drive, 1 forward + 1 reverse speed

**TRANSMISSION HOUSING** : Heavy Duty replaceable steel plates

**CLUTCH** : 2 control levers placed on the handlebars

TILLER : 90 cm with 6 sets of tines ; 320 mm dia tine with

crop protection disc

WEIGHT : 55 kgs

**PRODUCED BY** 

YAGMUR TARIM MAKINALARI San. ve Tic A.S Beymersan Sanayi Sitesi 2. Cadde No.17 TURKEY INDIAN PARTNERS